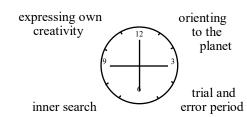

There are two clocks at the bottom of this page which indicate how we can best communicate with you. The first clock is a body -personality clock which gives us information about you in this lifetime. The second clock gives information about you as an entity which has taken many bodies and has a great deal of information.

#### **Body-personality Clock**

## searching for own meaning survival