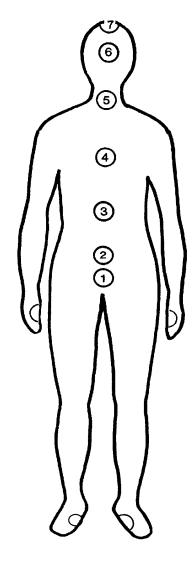

Each individual reader, because of their particular energy level, sees colors in his/her unique way, thus each interpretation will be slightly different.

The aura reading today will consist of basic color interpretations and will include the symbols in the aura. The aura reader will look at the main color vibration of each of the seven major layers of your aura. Each layer relates to one of the seven major chakras and to the spiritual information contained in that chakra.

The first layer, the layer closest to the body, relates to the first chakra, which contains your survival information; the second layer relates to the second chakra, clairsentience, your emotions and sexuality; the third layer relates to the third chakra, energy distribution; the fourth layer relates to the fourth chakra, affinity; the fifth layer relates to the fifth chakra, clairaudience, communication; the sixth layer relates to the sixth chakra, clairvoyance, clear sight; the seventh layer relates to the seventh chakra, knowingness.

The reader will interpret the color of each layer to tell you how you are currently using that aspect of your energy and information.